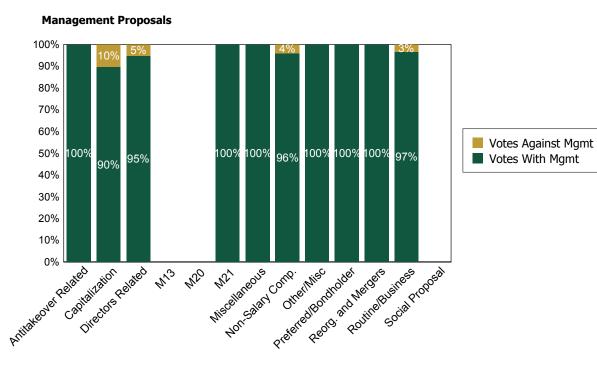

st of doing so to be prohibitive or where the exercise of voting rights could restrict the ability of an account's portfolio manager to freely trade the security in question. For example, in accordance with local law or business practices, many foreign companies prevent the sales of shares that have been voted for a certain period beginning prior to the shareholder meeting and ending on the day following the meeting ("share blocking"). Due to these restrictions, Northern Trust must balance the benefits to its clients of voting proxies against the potentially serious portfolio management consequences of a reduced flexibility to sell the underlying shares at the most advantageous time.





#### **Vote Alignment with Management**



#### **Proposal Category Vote Alignment with Management**



### **Shareholder Proposals**



## **Analysis of Votes Against Management**



| Company Name                      | Meeting<br>Date | Market         | Proposal Code Description                                   | Proposal Type<br>Category | Proposal Text                                                                                        | Rationale NORTHERN TRUST