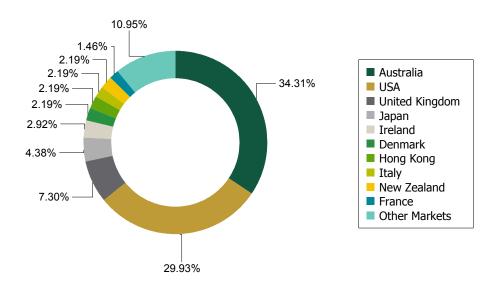

%      |
| Number of votes ABSTAIN                  | 0      | 0.00%      |
| Number of votes WITHHOLD                 | 5      | 0.42%      |
| Number of votes on MSOP                  | 90     | 7.53%      |
| Number of votes One Year                 | 1      | 0.08%      |
| Number of votes Two Years                | 0      | 0.00%      |
| Number of votes Three Years              | 0      | 0.00%      |
| Number of votes With Policy              | 1,196  | 100.00%    |
| Number of votes Against Policy           | 0      | 0.00%      |
| Number of votes With Mgmt                | 1,122  | 93.81%     |
| Number of votes Against Mgmt             | 74     | 6.19%      |
| Number of votes on Shareholder Proposals | 33     | 2.76%      |

# NORTHERN TRUST

#### **Meetings Voted by Market**



#### **Vote Cast Statistics**



Northern Trust may choose not to vote proxies in certain situations or for certain accounts either where it deems the cost of doing so to be prohibitive or where the exercise of voting rights could restrict the ability of an account's portfolio manager to freely trade the security in question. For example, in accordance with local law or business practices, many foreign companies prevent the sales of shares that have been voted for a certain period beginning prior to the shareholder meeting and ending on the day following the meeting ("share blocking"). Due to these restrictions, Northern Trust must balance the benefits to its clients of voting proxies against the potentially serious portfolio management consequences of a reduced flexibility to sell the u