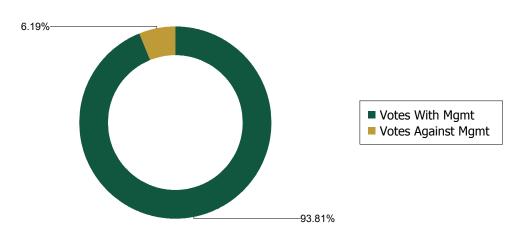

#### **Proposal Overview**

| Category                                 | Number | Percentage |
|------------------------------------------|--------|------------|
| Number of votable items                  | 1,205  | _          |
| Number of items voted                    | 1,196  | 99.25%     |
| Number of votes FOR                      | 1,127  | 94.23%     |
| Number of votes AGAINST                  | 63     | 5.27%      |
| Number of votes ABSTAIN                  | 0      | 0.00%      |
| Number of votes WITHHOLD                 | 5      | 0.42%      |
| Number of votes on MSOP                  | 90     | 7.53%      |
| Number of votes One Year                 | 1      | 0.08%      |
| Number of votes Two Years                | 0      | 0.00%      |
| Number of votes Three Years              | 0      | 0.00%      |
| Number of votes With Policy              | 1,196  | 100.00%    |
| Number of votes Against Policy           | 0      | 0.00%      |
| Number of votes With Mgmt                | 1,122  | 93.81%     |
| Number of votes Against Mgmt             | 74     | 6.19%      |
| Number of votes on Shareholder Proposals | 33     | 2.76%      |

#### **Vote Alignment with Management**