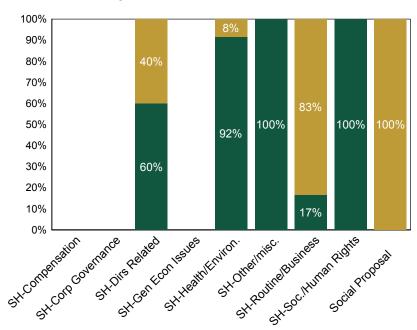

or where the exercise of voting rights could restrict the ability of an account's portfolio manager to freely trade the security in question. For example, in accordance with local law or business practices, many foreign companies prevent the sales of shares that have been voted for a certain period beginning prior to the shareholder meeting and ending on the day following the meeting ("share blocking"). Due to these restrictions, Northern Trust must balance the benefits to its clients of voting proxies against the potentially serious portfolio management consequences of a reduced flexibility to sell the underlying shares at the most advantageous time.





#### **Vote Alignment with Management**



#### **Proposal Category Vote Alignment with Management**



### **Shareholder Proposals**



## **Analysis of Votes Against Management**



| Company Name                      | Meeting<br>Date | Market         | Proposal Code Description                                   | Proposal Type<br>Category | Proposal Text                                                                                        | Rationale NORTHERN TRUST