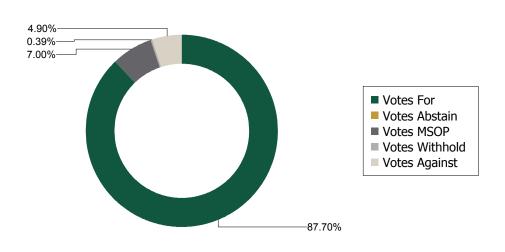

#### **Proposal Overview**

| Category                                 | Number | Percentage |
|------------------------------------------|--------|------------|
| Number of votable items                  | 1,205  | _          |
| Number of items voted                    | 1,196  | 99.25%     |
| Number of votes FOR                      | 1,127  | 94.23%     |
| Number of votes AGAINST                  | 63     | 5.27%      |
| Number of votes ABSTAIN                  | 0      | 0.00%      |
| Number of votes WITHHOLD                 | 5      | 0.42%      |
| Number of votes on MSOP                  | 90     | 7.53%      |
| Number of votes One Year                 | 1      | 0.08%      |
| Number of votes Two Years                | 0      | 0.00%      |
| Number of votes Three Years              | 0      | 0.00%      |
| Number of votes With Policy              | 1,196  | 100.00%    |
| Number of votes Against Policy           | 0      | 0.00%      |
| Number of votes With Mgmt                | 1,122  | 93.81%     |
| Number of votes Against Mgmt             | 74     | 6.19%      |
| Number of votes on Shareholder Proposals | 33     | 2.76%      |